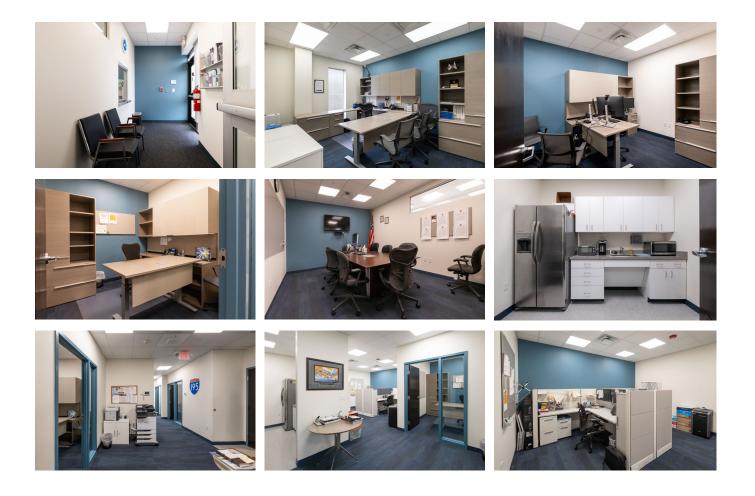

# **Property Highlights**

1,556 SF available

Class B office space

Proximity to restaurants, retail and other amenities

Renovated in 2019 Ceiling height: 10 ft 3 private offices Reception area Conference room Open work area Small kitchen Data/Comm room Handicap accessible restrooms Janitorial closet with sink

Move-in condition Ample parking (free) Easily accessible from Interstate I-195 Close proximity to Providence

20 Risho Avenue East Providence, RI 02914