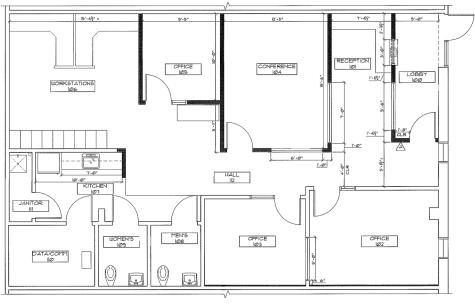

FLOOR PLAN SUITE E

Fox Paw Properties, LLC 20 Risho Avenue East Providence, RI 02914 1/4" = 1'-Ø"

4

foxpawproperties.com